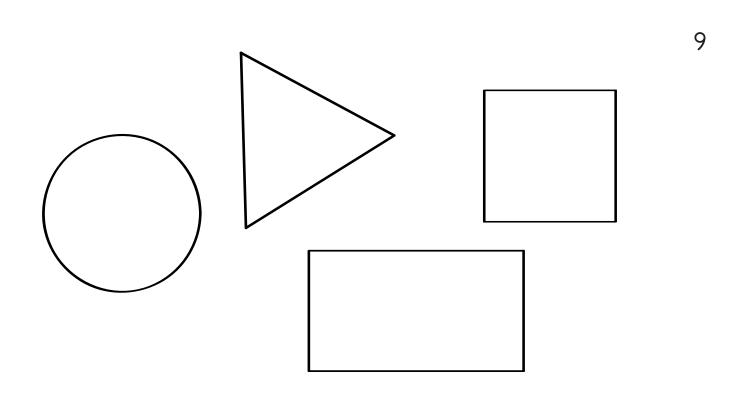

## Shapes

Copyright © by KIZCLUB.COM. All rights reserved.

This is a circle. It's round. Where can you find a circle?

Copyright © by KIZCLUB.COM. All rights reserved.

1

3

A car tire, a basketball, and a coin.

This is a triangle. It has three sides. Where can you find a triangle?

5

A musical triangle, a slice of pizza, and a road sign.

This is a square. It has four same sides. Where can you find a square?

A sugar cube, an alphabet block, and dice.

This is a rectangle. Two of its sides are short and two of them are long. Where can you find a rectangle?

A picture frame, a ruler, and an envelope.

You can find shapes everywhere.