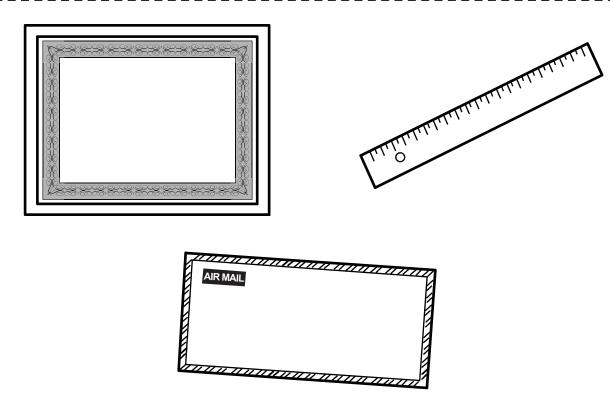

This is a rectangle. Two of its sides are short and two of them are long. Where can you find a rectangle?

A picture frame, a ruler, and an envelope.

You can find shapes everywhere.