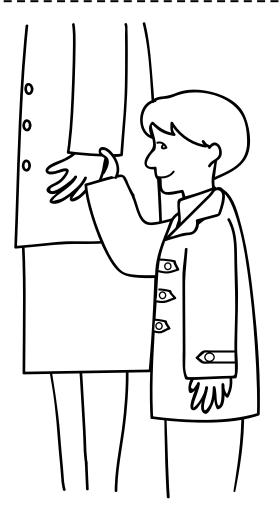

Be careful when you play in the playground.

5

Be careful when you use sharp things like scissors or knife blades.

Stay close to your parents when you are outside.

Ask for help when you can't reach something.