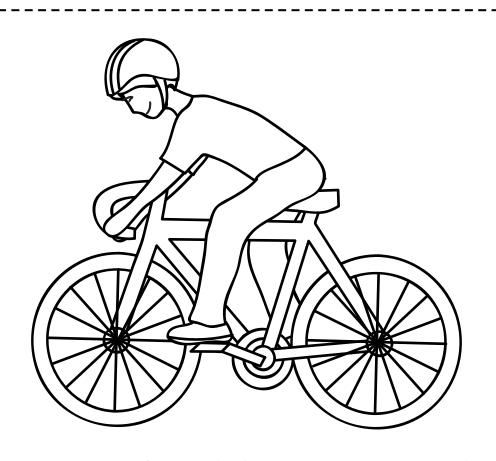

Don't play with matches.

When you get into a car, always buckle up.

When you ride a bike, wear your helmet.

Copyright © by KIZCLUB.COM. All rights reserved.

When you walk down the stairs, never push or run.