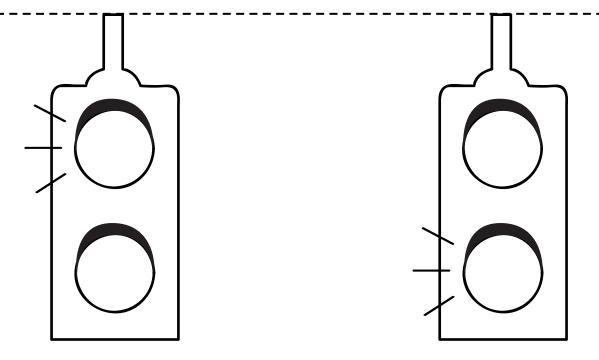

## Safety

Copyright © by KIZCLUB.COM. All rights reserved.

•

Whatever you do, wherever you go, always be careful.

Stop and look both ways before you cross the street. When the light is red, you have to stop. When the light is green, you can go.