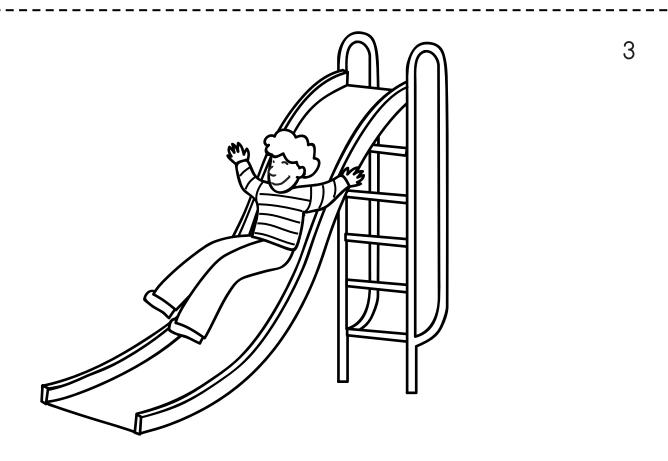

Be careful when you play in the playground.

5

Be careful when you use sharp things like scissors or knife blades.

Stay close to your parents when you are outside.

Ask for help when you can't reach something.