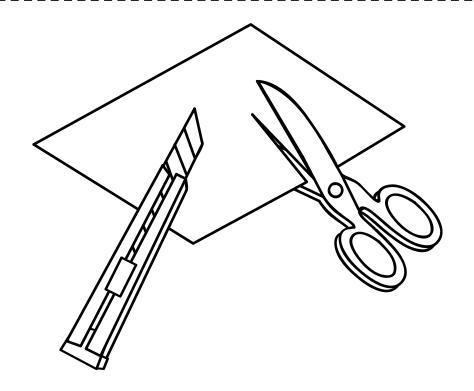

Be careful when you play in the playground.

5

Be careful when you use sharp things like scissors or knife blades.

Stay close to your parents when you are outside.

Ask for help when you can't reach something.