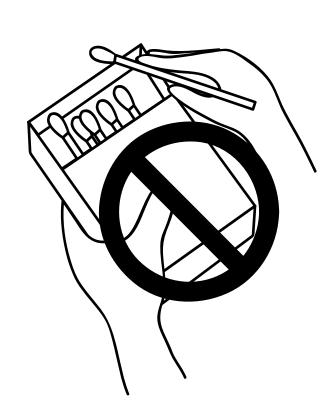

Don't play with matches.

When you get into a car, always buckle up.

When you ride a bike, wear your helmet.

Copyright © by KIZCLUB.COM. All rights reserved.

When you walk down the stairs, never push or run.