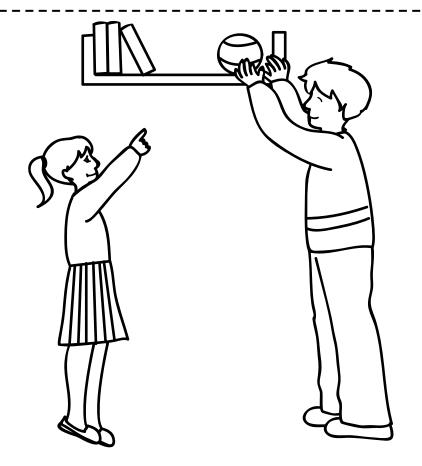

Be careful when you play in the playground.

5

Be careful when you use sharp things like scissors or knife blades.

Stay close to your parents when you are outside.

Ask for help when you can't reach something.