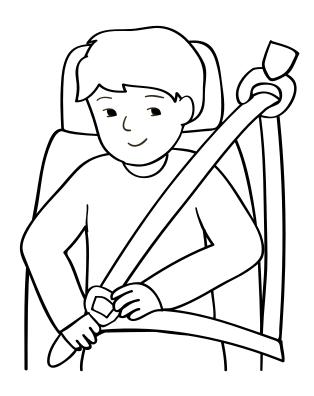

Don't play with matches.

When you get into a car, always buckle up.

When you ride a bike, wear your helmet.

Copyright © by KIZCLUB.COM. All rights reserved.

When you walk down the stairs, never push or run.