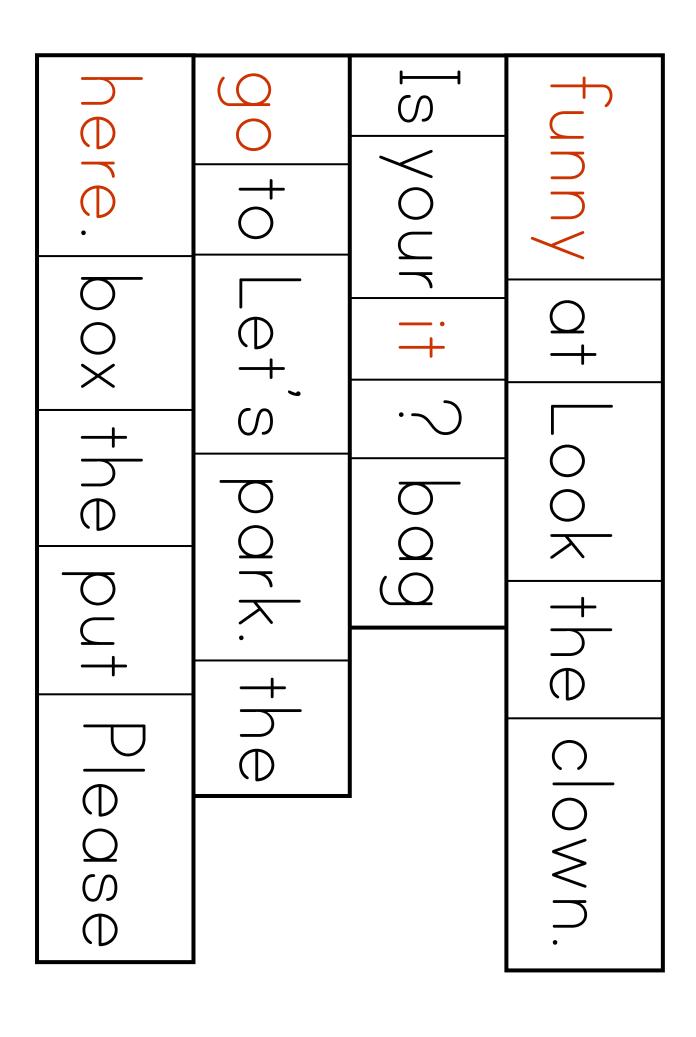

## **Build a Sentence**

| is The                    | milk.     | I star. | down         |
|---------------------------|-----------|---------|--------------|
| S<br>X<br>X               | $\bigcap$ | Q       | 0            |
| $\stackrel{\wedge}{\sim}$ | 0         | S       |              |
|                           | cookies   | (D)     | Ф <u></u>    |
| $\Box$                    | S         |         | S            |
| •                         | Ә ү!      |         | <del>+</del> |
|                           | QNO       |         | <u>.</u>     |

Copyright © by KIZCLUB.COM. All rights reserved.

come I Can in I bia a have dog. cat ran The away. run fast. can is for you. This



|          | find can't keys.      |
|----------|-----------------------|
|          | is ballin The the box |
| <u> </u> | jump I can fence over |

| This little is baby. a |
|------------------------|
| Do not open box. the   |
| at picture. Look the   |
| like to I cakes. make  |

Today birthday. is to me you Are

Mom/1/said/get/puppy./can/a walk school to day. PVELY

| | here | ducks | the | in | pond.



|          | <del>+</del> he | <u>Q</u>  | <u>D</u> | O O S | OOSS |  |
|----------|-----------------|-----------|----------|-------|------|--|
| <u>+</u> | 0 <u> </u>      | $\exists$ | 0        | SOO   | †upw |  |

pepper.

live | Where | you | do

sun is The yellow. up | climed | the | I tree. want | you | swimming We 101/ What |for | going | are | lunch | have