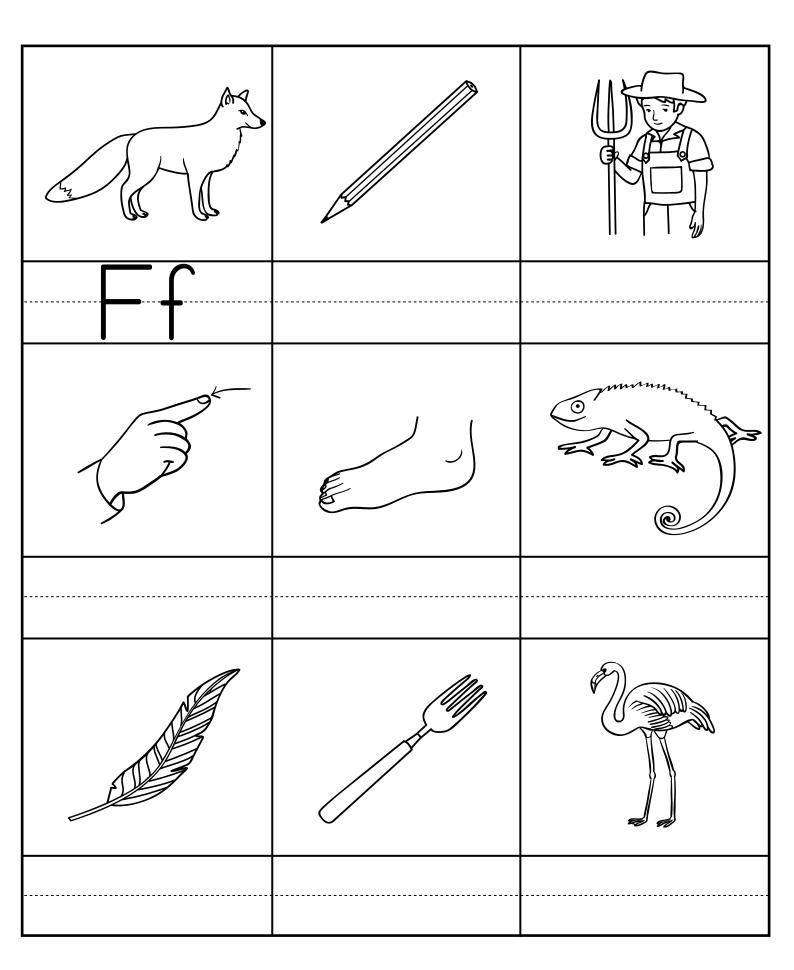

## **F** sound

Write Ff under each picture which begins with the sound of F.

Copyright  $\ensuremath{\textcircled{\textbf{c}}}$  by KIZCLUB.COM. All rights reserved.