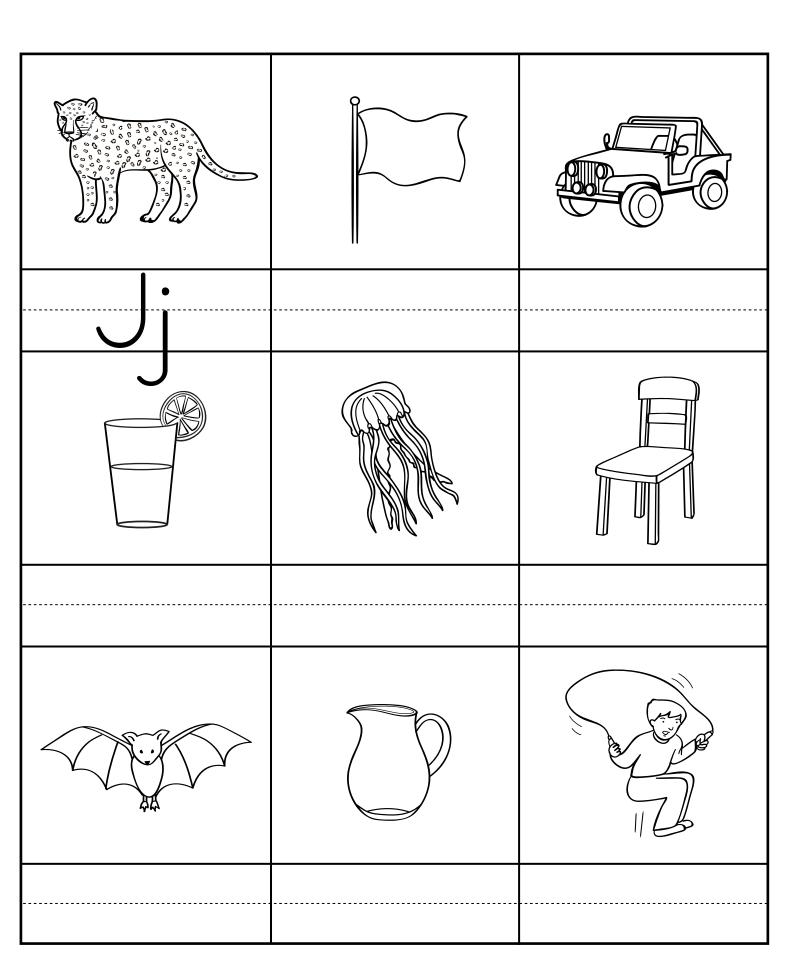

## **J** sound

Write Jj under each picture which begins with the sound of J.

Copyright © by KIZCLUB.COM. All rights reserved.