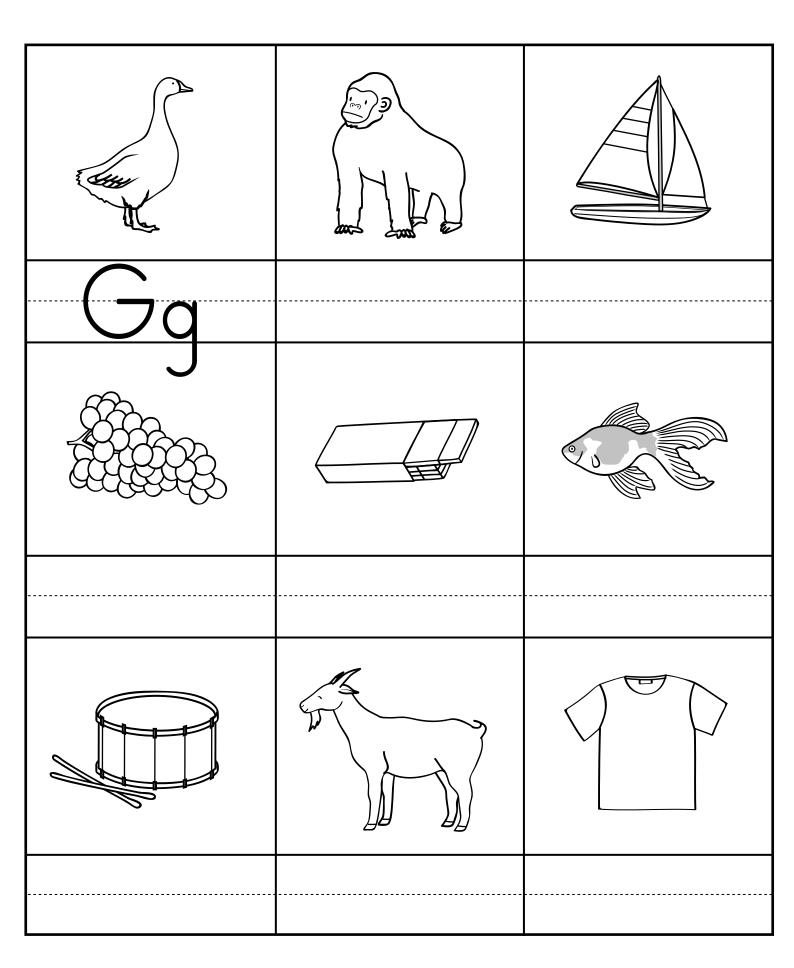

## **G** sound

Write Gg under each picture which begins with the sound of G.

Copyright © by KIZCLUB.COM. All rights reserved.