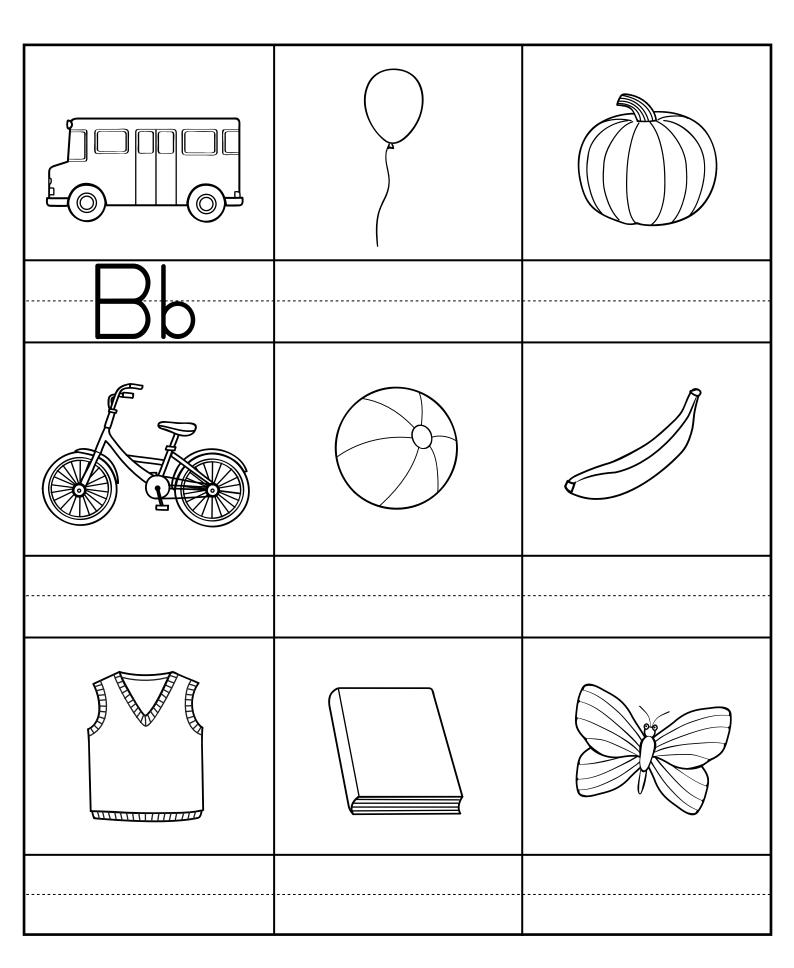

## **B** sound

Write Bb under each picture which begins with the sound of Bb.

Copyright © by KIZCLUB.COM. All rights reserved.