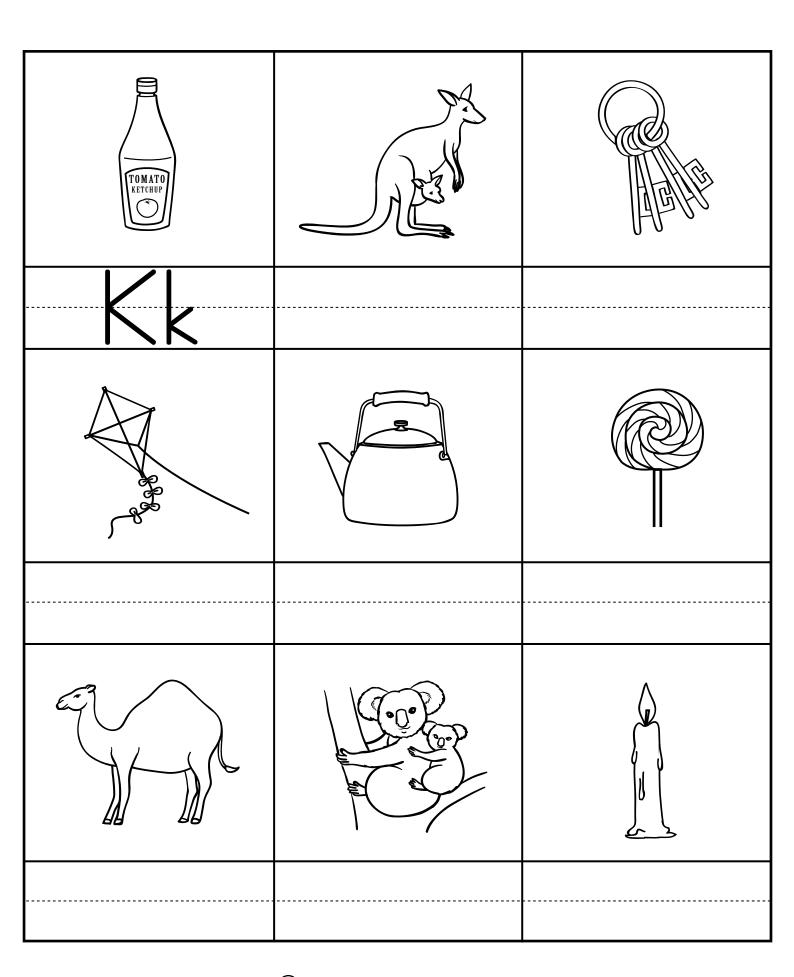

## **K** sound

Write Kk under each picture which begins with the sound of K.

Copyright © by KIZCLUB.COM. All rights reserved.