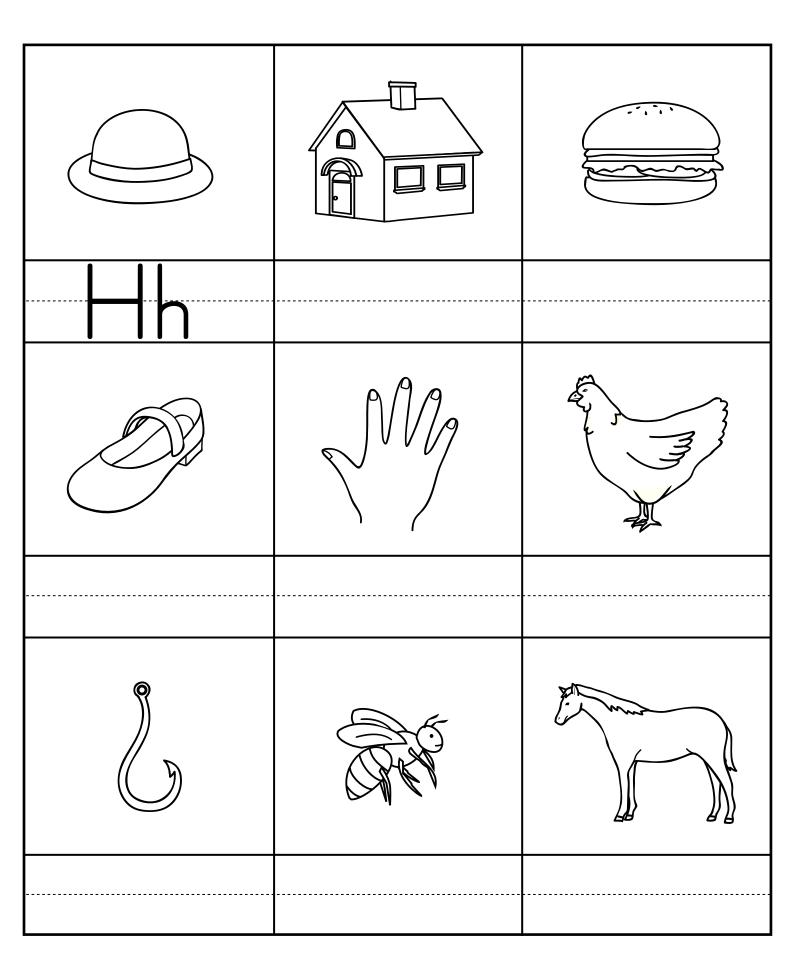

## **H** sound

Write Hh under each picture which begins with the sound of H.

Copyright © by KIZCLUB.COM. All rights reserved.