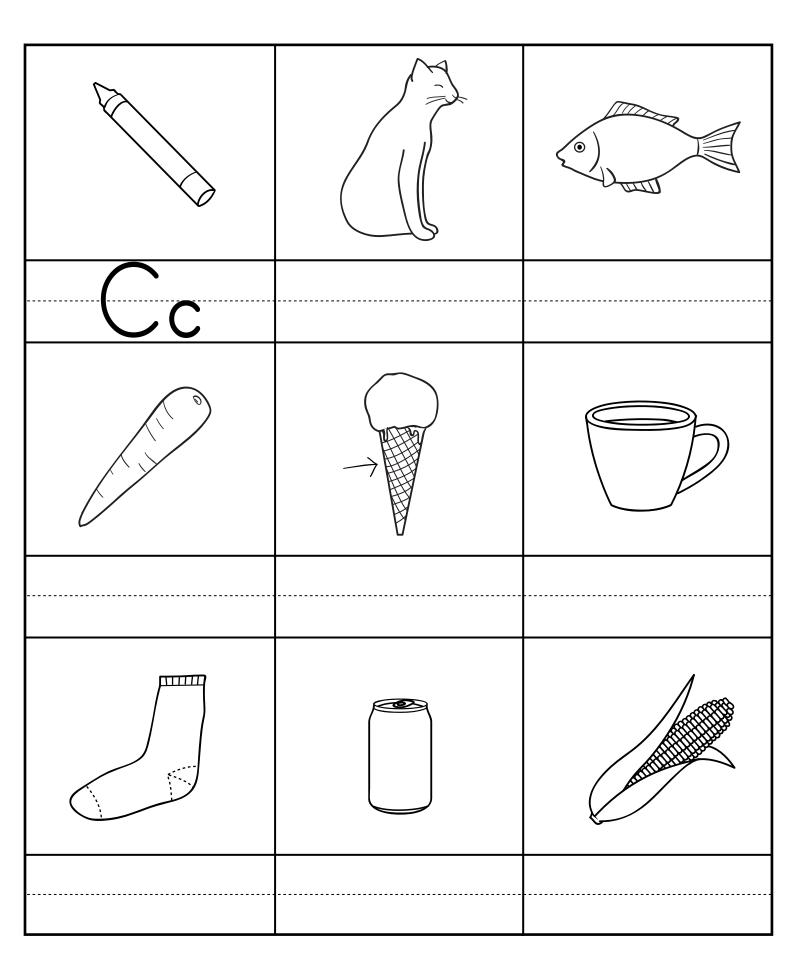

# **C** sound

Write Cc under each picture which begins with the sound of C.

Copyright © by KIZCLUB.COM. All rights reserved.