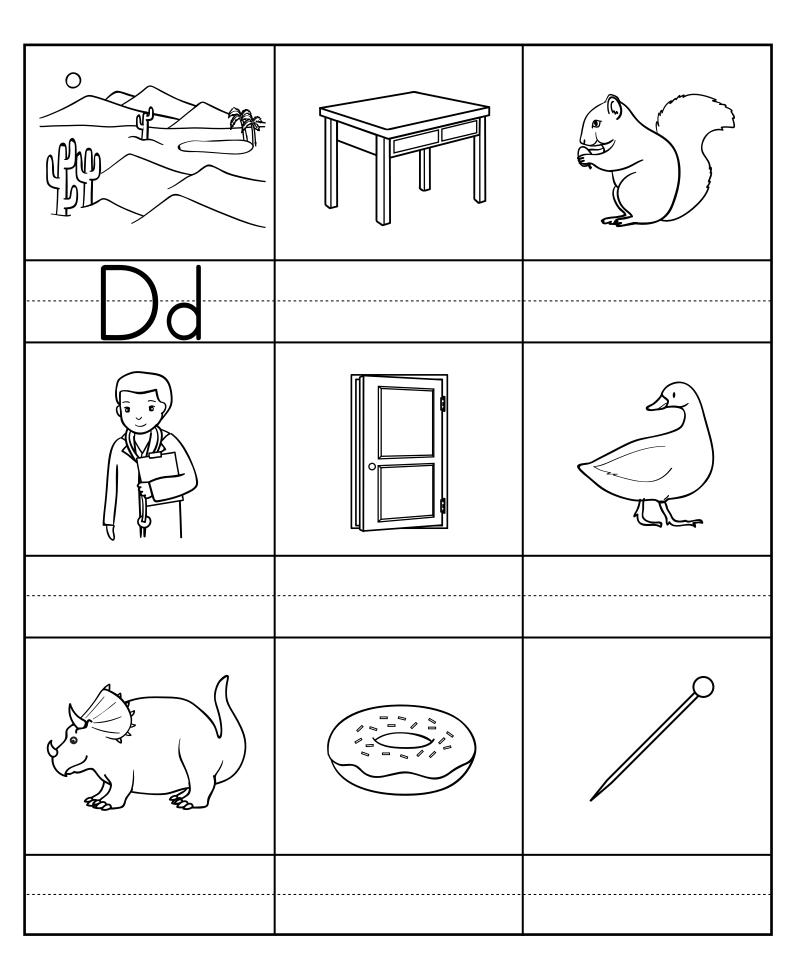

## **B** sound

Write Bb under each picture which begins with the sound of Bb.



Copyright © by KIZCLUB.COM. All rights reserved.

# **C** sound

Write Cc under each picture which begins with the sound of C.



Copyright © by KIZCLUB.COM. All rights reserved.

## **D** sound

Write Dd under each picture which begins with the sound of D.



## **F** sound

Write Ff under each picture which begins with the sound of F.



Copyright  $\ensuremath{\textcircled{\textbf{c}}}$  by KIZCLUB.COM. All rights reserved.

## **G** sound

Write Gg under each picture which begins with the sound of G.



Copyright © by KIZCLUB.COM. All rights reserved.

## **H** sound

Write Hh under each picture which begins with the sound of H.



Copyright © by KIZCLUB.COM. All rights reserved.

## **J** sound

Write Jj under each picture which begins with the sound of J.



Copyright © by KIZCLUB.COM. All rights reserved.

## **K** sound

Write Kk under each picture which begins with the sound of K.



Copyright © by KIZCLUB.COM. All rights reserved.

#### **L** sound

Write LI under each picture which begins with the sound of L.

| <br> |